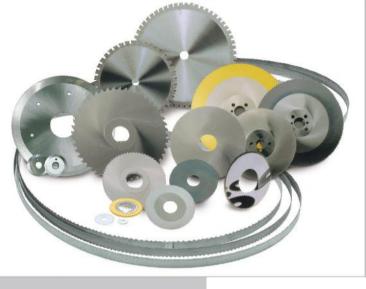

#### Metal Cutting product range.

Circular Saw Blades from Diameter 200 mm up to Diameter 2500mm.

- HSS Circular Saw Blades.
- Throw away TCT Saw Blades with Coated Tips. .
- Tungsten Carbide Tipped Circular Saw Blades For Steel Cutting. (Re-Sharpenable.)
- Tungsten Carbide Tipped Circular Saw Blades For Non Ferrous Metals.
- Friction (Cold) Cutting Circular Saw Blades.
- Hot Cutting Circular Saw Blades.

### Wood Working Product Range.

Circular Saw Blades for Wood Working. Material : Laminated chip board, MDF, HDL, HARD WOOD, PLASTIC WINDOW FRAMES.

- TCT Saw Blades For Multirip Machines.
- TCT Saw Blades For Wood Cutting.
- TCT Circular Saw Blades for Panel Sizing. < HIGH PERFORMANCE >
- TCT Circular Saw Blades for Beam Saws.
- PCD Circular Saw Blades for Panel Sizing.