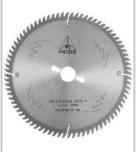

# **Circular Saw Blades**

#### Metal Cutting product range.

Circular Saw Blades from Diameter 200 mm up to Diameter 2500mm.

- HSS Circular Saw Blades.
- Throw away TCT Saw Blades with Coated Tips. .
- Tungsten Carbide Tipped Circular Saw Blades For Steel Cutting. (Re-Sharpenable.)
- Tungsten Carbide Tipped Circular Saw Blades For Non Ferrous Metals.
- Friction (Cold) Cutting Circular Saw Blades.
- Hot Cutting Circular Saw Blades.