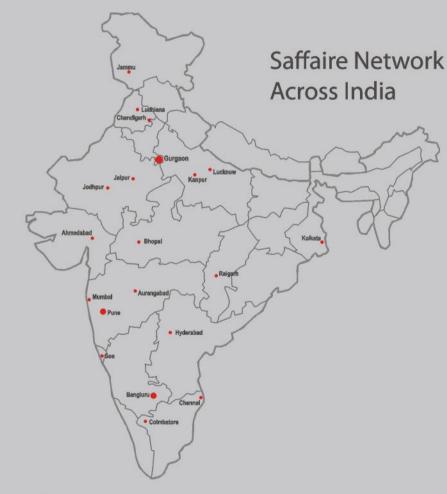

## Saffaire Industrial Saws (I) Pvt. Ltd.

421, 4th Floor, DLF Qutab Plaza DLF City, Phase -I, Gurgaon-122002 (Haryana) India.

Tel.: +0124-4115476, 2353686 +91 9717793538 sales@saffairemkt.com pyramid@circularsawsindia.com

We are Marketing Agents & consultants specializing in the area of Sawing Technology.

We have long developed in to a reliable & excellent performing Integral Solution Providers for our customers.

Since 1998, the Company is Distributing Circular Saw Blades & Circular Knives for Industrial applications. We are located in the Millennium City of India-Gurgaon.