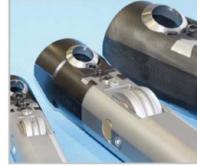

Premium Quality Tungsten Carbide Cutting Rings for Internal weld bead removal of the steel tubes. Tube Internal Diameter Scarfing System & Tools consisting of

Tube Scarfing.

- Mechanical I.D Scarfing Tools (For Tube I.D 14mm -135mm)
- Hydraulic I.D Scarfing Tools (For Tube I.D 21mm to 610mm)
- Strip Edge Conditioning: Strip Shaving Unit.