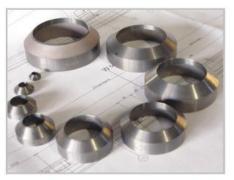

Premium Quality Tungsten Carbide Cutting Rings for Internal weld bead removal of the steel tubes. Tube Internal Diameter Scarfing System & Tools consisting of

Tube Scarfing.

- Mechanical I.D Scarfing Tools (For Tube I.D 14mm -135mm)
- Hydraulic I.D Scarfing Tools (For Tube I.D 21mm to 610mm)
- Strip Edge Conditioning: Strip Shaving Unit.