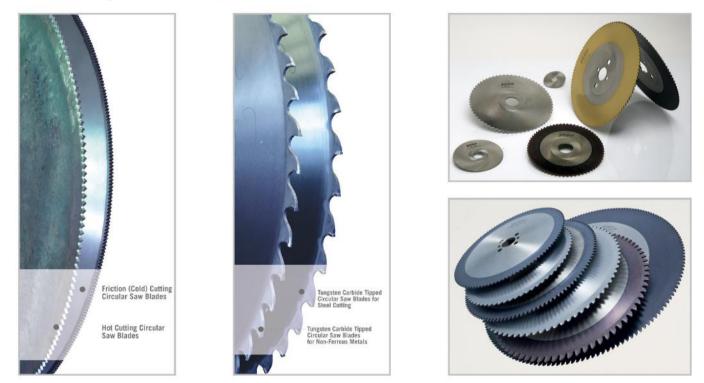

#### Metal Cutting product range.

Circular Saw Blades from Diameter 200 mm up to Diameter 2500mm.

- HSS Circular Saw Blades.
- Throw away TCT Saw Blades with Coated Tips. .
- Tungsten Carbide Tipped Circular Saw Blades For Steel Cutting. (Re-Sharpenable.)
- Tungsten Carbide Tipped Circular Saw Blades For Non Ferrous Metals.
- Friction (Cold) Cutting Circular Saw Blades.
- Hot Cutting Circular Saw Blades.